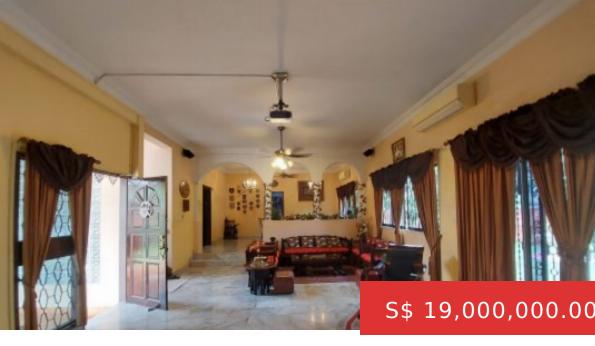

## WESTLAKE AVENUE, SINGAPORE

https://postlah.sg

Rare Detached Freehold Near Macritchie \* Detached, Freehold property>strategic location with direct access to Upper Thomson Rd> Large Land size of 10,560sqft with potential for multiple subdivision> Westlake Avenue is served by 2 train stations. A highly convenient location, the train stations includes Caldecott MRT (CC17:TE9) Interchange as well as...

## **BASIC FACTS**

Property ID: 21304

Landed Subtype: Semi-detached (Semi-D)

**Bedrooms:** 6

**Area:** 10560 m<sup>2</sup>

**Post Updated:** 2023-11-07 18:51:00

**PRIVATE RESIDENTIAL LISTING TYPE:** For

Sale

District: D20 - Ang Mo Kio / Bishan /

Thomson

Bathrooms: 6

Tenure: Freehold

Advertisement Consent!: I confirm that I

have the owner(s) consent to list it

**CALL US NOW** 

Phone: 91007336