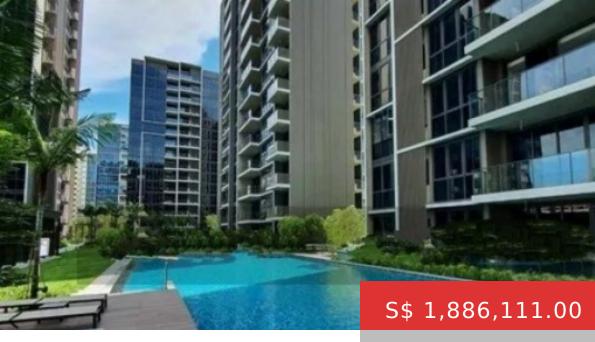

## 57 TAMPINES STREET 86, SINGAPORE

https://postlah.sg

Selling with Tenancy (Tenancy May 2024) 1KM to St Hilda's and Poi Ching Primary School! High Floor High Ceiling 4.5m Premium Unit The Tapestry is a condominium development located at Tampines Street 86 in District 18. Completed in 2021, this full-facility high rise condominium building consists of 861 units. The...