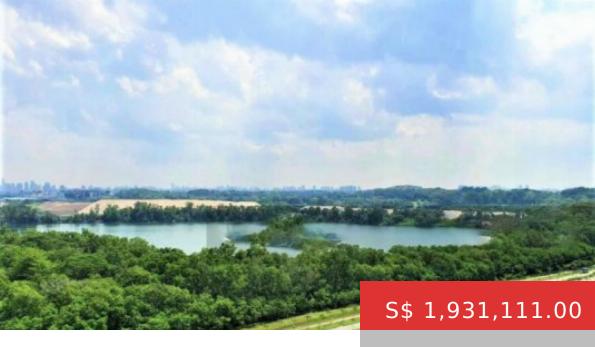

## TAMPINES STREET 86, THE TAPESTRY, SINGAPORE

https://postlah.sg

Waterway View! Must View! 4.5m Height BRAND NEW! Selling with Tenancy (Tenancy May 2024) 1KM to St Hilda's and Poi Ching Primary School! A Dream Size Condominium good for families or investment! A Unit not to be missed! • High Floor • High Ceiling 4.5m • Premium Unit The Tapestry...