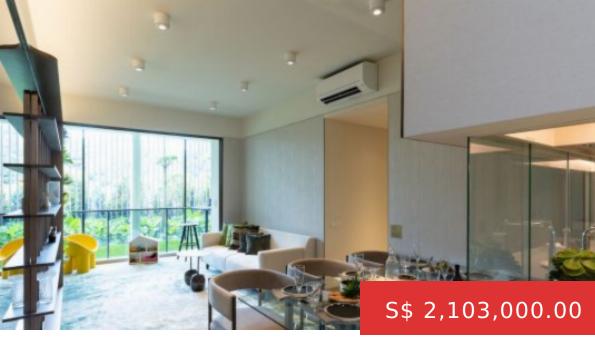

## DAIRY FARM WALK, THE BOTANY AT DAIRY FARM, SINGAPORE

https://postlah.sg

Experience luxurious living in this stunning 3 bedroom, 2 bathroom condominium located at 3, Dairy Farm Walk, Singapore. - Spacious 1033 sqft of living space offering a comfortable and modern lifestyle. - Close proximity to Hillview MRT station (Approx. 1.2 km) and Cashew MRT station (Approx. 1.5 km) for...

## **BASIC FACTS**

| Property ID: 25080                                                                            | PRIVATE RESIDENTIAL LISTING TYPE: For Sale                                    |
|-----------------------------------------------------------------------------------------------|-------------------------------------------------------------------------------|
| Non-Landed Subtype: Condominium                                                               | HDB Town: Choa Chu Kang                                                       |
| <b>District:</b> D23 - Bukit Batok / Bukit Panjang /<br>Choa Chu Kang / Dairy Farm / Hillview | Bedrooms: 3                                                                   |
| Bathrooms: 2                                                                                  | <b>Area:</b> 1098 sq ft                                                       |
| Post Updated: 2024-06-05 22:04:45                                                             | Advertisement Consent!: I confirm that I have the owner(s) consent to list it |