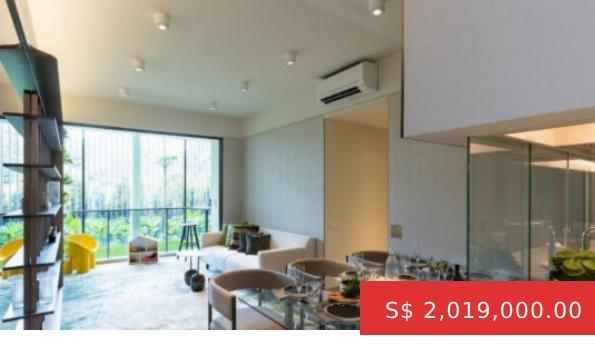

## 3 DAIRY FARM WALK, SINGAPORE

https://postlah.sg

- Located at 3, Dairy Farm Walk, this charming 3 bedroom, 2 bathroom condominium offers a cozy and comfortable living space spanning 883 sqft. -Enjoy the convenience of living just a short distance away from Hillview MRT station (approx. 1.3 km) and Cashew MRT station (approx. 1.4 km). -...