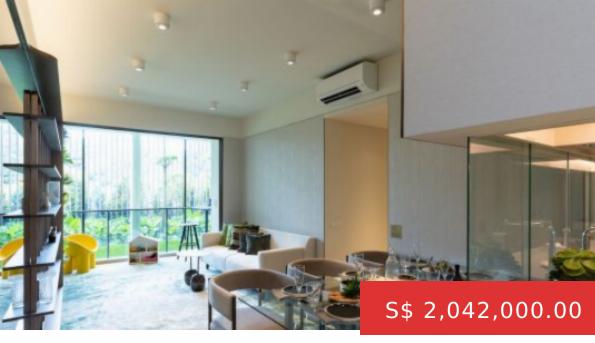

## 3 DAIRY FARM WALK, SINGAPORE

https://postlah.sg

- Located at 3, Dairy Farm Walk, this charming 3 bedroom, 2 bathroom condominium offers a cozy and comfortable living space spanning 883 sqft. - Enjoy the convenience of living just a short distance away from Hillview MRT station (approx. 1.3 km) and Cashew MRT station (approx. 1.4 km). -...

PARRY TIWARI R022852H

**CALL US NOW** 

Phone: 91007336

- **\** 96374450
- parryt@singnet.com.sg
- https://wa.me/6596374450

- 3 beds
- 2 baths
- 883 sq ft

**CALL US NOW** 

Phone: 91007336

## **BASIC FACTS**

Property ID: 24976

HDB Town: Choa Chu Kang

**Bedrooms:** 3

**Area:** 883 sq ft

Advertisement Consent!: I confirm that I

have the owner(s) consent to list it

Air-con