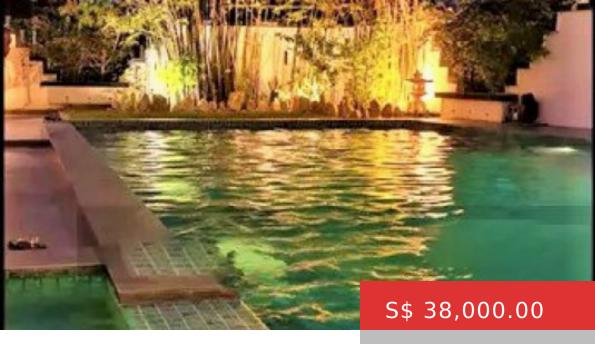

## SWISS CLUB ROAD, SWISS CLUB, SINGAPORE

https://postlah.sg

Modern Typical Good Class Bungalow! Very
Convenient Location! Level 1: 1 Guest Room
{Granny Room} Level 2: Master Suite + 3 En-Suite
bedrooms + Family Area Basement Level: 1 Karaoke
Room + Huge Entertainment Room > Nearby MRT: •
King Albert Park • Sixth Avenue • Beauty World >
Nearby...

- 5 beds
- 5 baths
- 8000 sq ft

## **BASIC FACTS**

Property ID: 20046

Landed Subtype: Good Class Bungalow

Bedrooms: 5

Area: 8000 sq ft

**Post Updated:** 2023-11-07 23:03:53

• Bus Interchange

Child Care Centres