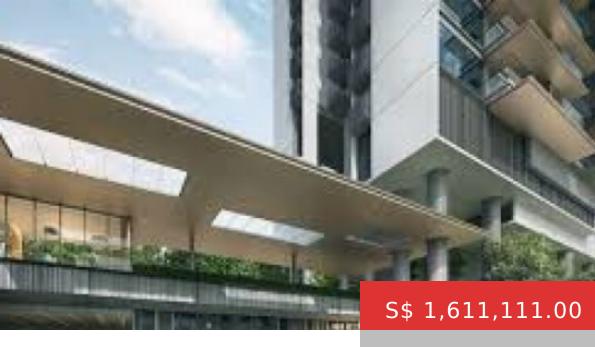

## SIMS AVENUE, PARC ESTA, SINGAPORE

https://postlah.sg

Unblocked Facing; High Floor Unit! • Brand new • Unblocked facing • High floor • Partially Furnished Located within the eastern region of the city. Shopping centres, cultural sites of interest and other attractions can all be found within this charming residential district. Parc Esta is also excellently situated within...

## **BASIC FACTS**

Property ID: 20873

Non-Landed Subtype: Condominium

Bedrooms: 2

Area: 635 sq ft

Advertisement Consent!: I confirm that I

have the owner(s) consent to list it

PRIVATE RESIDENTIAL LISTING TYPE: For

Sale

District: D14 - Eunos / Geylang / Paya Lebar

/ Sims

Bathrooms: 1

Post Updated: 2023-11-07 21:07:10

**CALL US NOW** 

Phone: 91007336