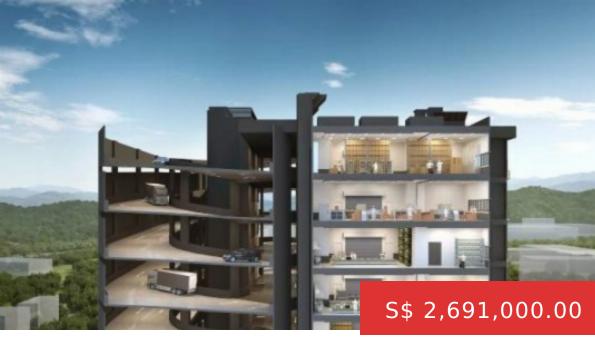

## MANDAI ESTATE, CT FOODNEX, SINGAPORE

https://postlah.so

13/9/23 -continue listing on all sites -Buy printer ink -10-1pm talk if possible -Change pricing for kent ridge to 1.398M -list furniture on carousell (view to offer) Tiktok and youtube video for remainding units Amicus and expatprop subscription Need more credit for propguru Post foodnex update Read hsf slides -...

## **BASIC FACTS**

Property ID: 23265

Industrial Subtype: B1 Light Industrial, B2 District: D25 - Kranji / Woodgrove /

Light Industrial

Area: 1690 m<sup>2</sup>

**Post Updated:** 2023-11-07 14:37:00

**COMMERCIAL LISTING TYPE:** For Sale