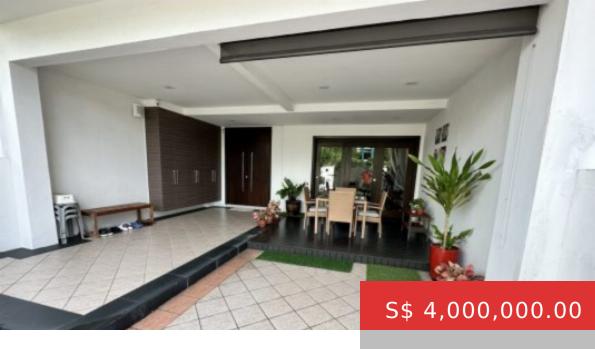

## JALAN PARI BURONG, PICARDY GARDENS, SINGAPORE

https://postlah.sc

Jalan Pari Burong Rare Freehold Large 2 Storeys
Inter Terrace 4 Bedders with Good Built Up Area
Picardy Garden | Freehold | District 16 | 2 Storeys
Inter-Terrace Unit Details: \* 4 Bedrooms and 1
additional Storage/maid room \*Land Area: 2309 sqf
\*Built Up Area: 3034 sqf \*Main Gate: 6.4m...

- 5 beds
- 3 haths
- 2309 sq ft

- happyse27@yahoo.com
- https://wa.me/6596302109

**CALL US NOW** 

Phone: 91007336

POSTLah!

## **BASIC FACTS**

Property ID: 21942

Landed Subtype: Terrace House

Bedrooms: 5

Area: 2309 sq ft

Tenure: Freehold

Post Updated: 2023-11-07 16:44:04

- Air-con
- Balcony
- Car Park
- Children's Playspace
- Garden
- Maid's Room
- Storeroom-cum-apartment shelter