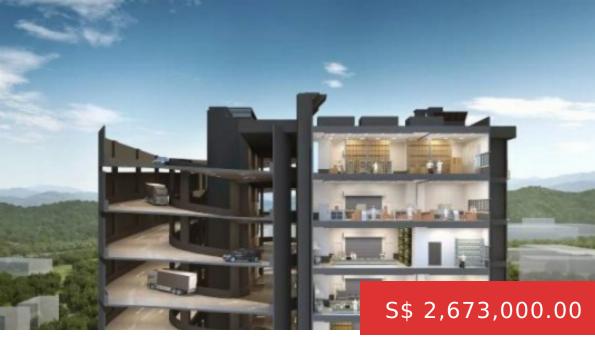

## MANDAI ESTATE, CT FOODNEX, SINGAPORE

https://postlah.sg

FREEHOLD CT FOODNEX Want a recession-proof investment? Looking for Good Investment? Wait no further for this long-awaited freehold food factory in Mandai. USPs: Freehold 40-footer container accessible on the ground floor 20-footer container accessible from levels 2-4 Ramp up 20 Footer lorry for level 5 onwards Regular sized units High...

## **BASIC FACTS**

Property ID: 23264

Industrial Subtype: B1 Light Industrial

**Area:** 1679 sq ft

**Post Updated:** 2023-11-07 14:37:12

**COMMERCIAL LISTING TYPE:** For Sale

District: D25 - Kranji / Woodgrove /