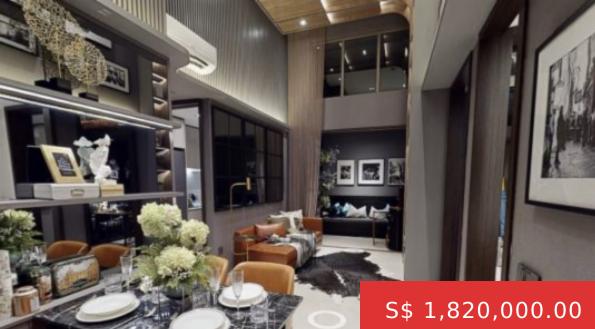

## 32 TOH TUCK ROAD, SINGAPORE

https://postlah.sg

FREEHOLD DEVELOPMENT SUBSALE! 2 BEDROOM 2 BATHROOM + STUDY (764 SQFT) GOOD FOR OWN STAY AND INVESTMENT - Good Entry for A Rare good size 2bedroom (764sqft) - Serious Seller - Collecting keys in 2024 - North South facing, No West Sun -Spacious dining and living space - Rooms...

- 2 beds
- 2 baths
- 764 sq ft

POSTLah!

NAT TJEW SW R067727F

- tjewshengwei@hotmail.com
- https://wa.me/6591893554

**CALL US NOW** 

Phone: 91007336

## **BASIC FACTS**

Property ID: 22663PRIVATE RESIDENTIAL LISTING TYPE: For<br/>SaleNon-Landed Subtype: CondominiumDistrict: D21 - Upper Bukit Timah / Clementi<br/>Park / Ulu PandanBedrooms: 2Bathrooms: 2Area: 764 sq ftTenure: FreeholdLease Start / TOP (Year): 2024Post Updated: 2023-11-07 16:43:48