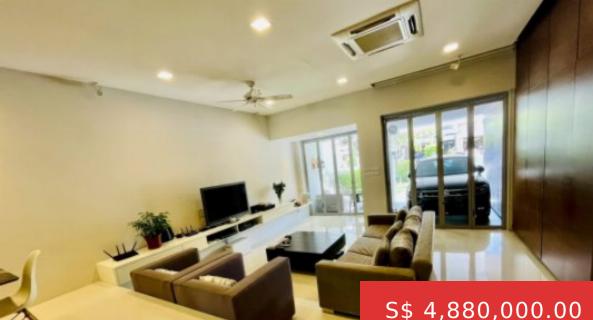

## **BEDOK RIA CRESCENT,** SINGAPORE

Freehold Freehold ! 2 Storey Inter Terrace For Sale Bedok Ria Crescent 2378sqft Land 2405 Built Up \$4.88M \$650K Major A&A done 12yrs ago, Another upgrade of \$150K done about 1.5yrs ago 100% move in condition Call for floor plan, virtual tour link and videos Sushil Dev ERA Mobile...

# S\$ 4,880,000.00