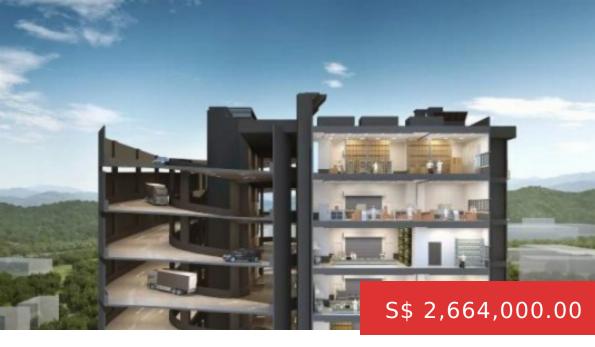

## 200 PANDAN LOOP, SINGAPORE

https://postlah.sg

FREEHOLD CT FOODNEX Want a recession-proof investment? Looking for Good Investment? Wait no further for this long-awaited freehold food factory in Mandai. USPs: Freehold 40-footer container accessible on the ground floor 20-footer container accessible from levels 2-4 Ramp up 20 Footer lorry for level 5 onwards Regular sized units High...

## **BASIC FACTS**

Property ID: 23263

Industrial Subtype: B1 Light Industrial

**Area:** 1701 sq ft

**Post Updated:** 2023-11-07 14:37:22

**COMMERCIAL LISTING TYPE:** For Sale

District: D25 - Kranji / Woodgrove /