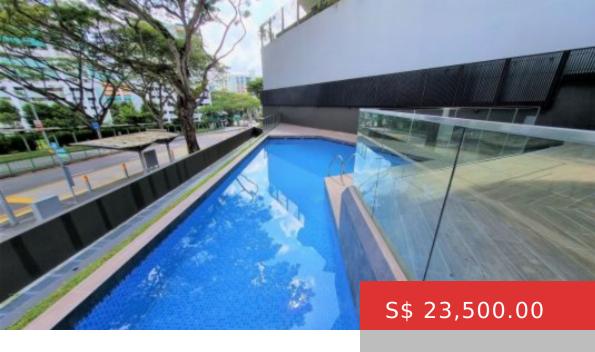

## 128 CASHEW ROAD, SINGAPORE

https://postlah.sg

Brand New! Be The First To Live On The Unit! •
Bedrooms: 5+U+Pool+Private Lift • Toilets: 7 (5
Attached, 1 Powder, 1 WC) • Furnishing: Partial with
White Goods only • Excellent Condition • Quiet
Environment • Serene Environment At Cashew
Green, boundaries between indoor and outdoor
spaces are made...

- 5 beds
- 7 baths
- 5895 sq ft