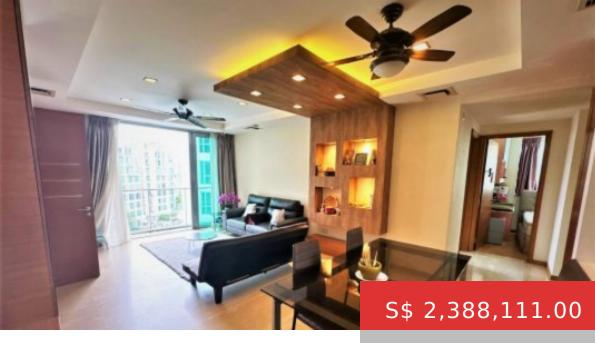

## 6 KEPPEL BAY DRIVE, SINGAPORE

https://postlah.sg

3 Bedroom Unit For Sale! • Selling with Tenancy S\$7,500/mo until September 2024 • Spacious Rooms The development is conveniently located within walking distance to HarbourFront MRT and Telok Blangah MRT stations, providing residents with easy access to other areas of Singapore. Within 8 minutes walk, supermarkets, shopping malls, clinics,...

- 3 beds
- 2 baths
- 1281 sa ft