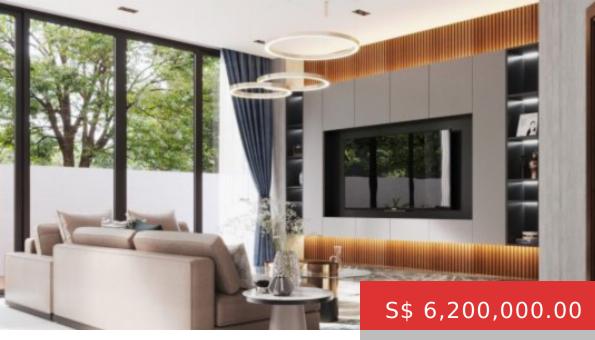

## 26A PASIR RIS WAY, SINGAPORE

https://postlah.sg

Brand new 999 years semidetach house at 6.2 millions only Brand New 3 Storey Semi-Detached Home with an Attic and Lift Orientation: South - East Facing Land Area: 2,910 sqft Built up: 5,982 sqft Tenure: 999 year leasehold commencing 1874 District: 18 Collect keys on 2024 Q1 \*\* Features: •...

## **BASIC FACTS**

| <b>Property ID:</b> 23979                                                     | PRIVATE RESIDENTIAL LISTING TYPE: For Sale |
|-------------------------------------------------------------------------------|--------------------------------------------|
| Landed Subtype: Semi-detached (Semi-D)                                        | District: D18 - Pasir Ris / Tampines       |
| Bedrooms: 4                                                                   | Bathrooms: 4                               |
| <b>Area:</b> 2910 sq ft                                                       | Tenure: 999 Years                          |
| Lease Start / TOP (Year): 1874                                                | Post Updated: 2023-11-20 15:20:51          |
| Advertisement Consent!: I confirm that I have the owner(s) consent to list it |                                            |