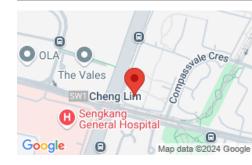

## 293D COMPASSVALE CRESCENT, SINGAPORE

https://postlah.sc

Common room for rent 1-2 pax light cooking No visitor / No smoking Wifi / Aircon included Short walk to Seng Kang General Hospital / MRT / Food Court Chinese owner (2 pax only), Quiet environment

Air-conMRT Station

HDB Flat Type: 4 Room

**ROOM LISTING TYPE: HDB Room** 

District: D19 -Serangoon Garden / Hougang

/ Punggol / Sengkang /

**Bathrooms:** 1

Post Updated: 2023-11-07 16:31:43

**CALL US NOW** 