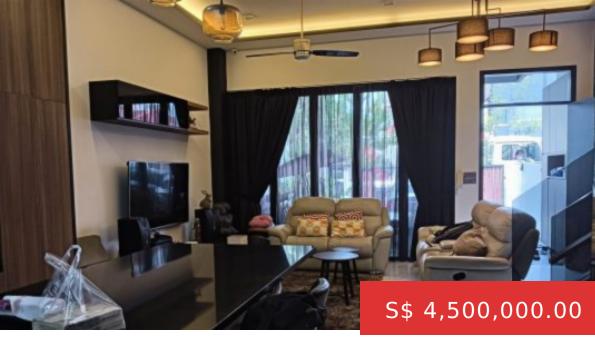

## CASUARINA ROAD, SINGAPORE

https://postlah.sg

Fully rebuilt \$800k) with recent refurbishment worth \$80k. 6bedrooms with ensuite bath, with home shelter and lift. Great for Multi-generation family. Located in popular Casuarina Road next to Lower Pierce Reservoir. Great for morning runs and walks. Nearby Sembawang hills hawker center. Near Lentor MRT that connects to rest...

**CALL US NOW** 

Phone: 91007336

POSTLah!

- **\** 91881964
  - bcheongcs@gmail.com
  - https://wa.me/6591881964

- 6 beds
- 6 haths
- 2800 sq ft

**CALL US NOW** 

Phone: 91007336

## **BASIC FACTS**

Property ID: 23471

**Landed Subtype:** Terrace House

**Bedrooms:** 6

Area: 2800 sq ft

Tenure: Freehold

Advertisement Consent!: I confirm that I

have the owner(s) consent to list it

PRIVATE RESIDENTIAL LISTING TYPE: For

Sale

District: D20 - Ang Mo Kio / Bishan /

Thomson

Bathrooms: 6

Lot size: 1516 sq ft

Post Updated: 2023-11-07 14:27:48

**CALL US NOW** 