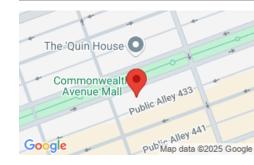

## 230 COMMONWEALTH AVENUE

https://postlah.sg

Queenstown MRT Station And Bus-Stop Directly Infront of Condo! \*EXCELLENCE LOCATION\* Above 40 floor, Unblock with Panoramic view! Spacious 1 bedder with 1 bathroom. Efficient layout. No noon sun facing. Unit bright and windy. Lease Term 1 year Minimum, If Two-year lease welcome. Prefer Single, Couple or Small Family Max...

**District:** D03 - Alexandra / Bukit Merah / Commonwealth / Tiong Bahru / Queenstown

**Bathrooms:** 1

Tenure: 99 Years

Advertisement Consent!: I confirm that I

have the owner(s) consent to list it